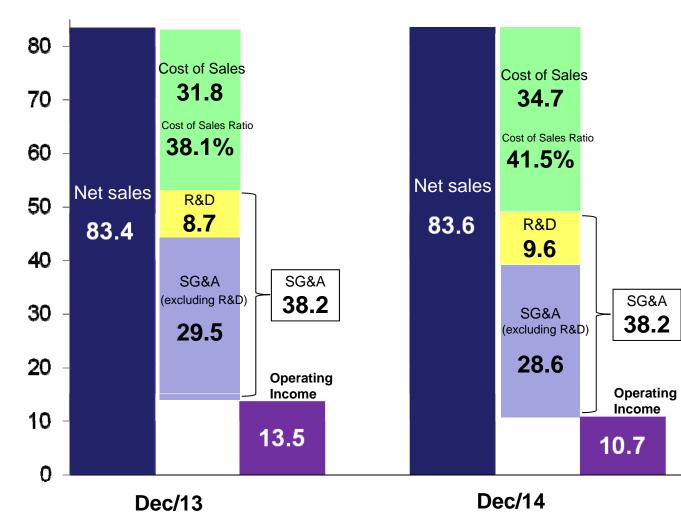

# **Highlights of Business Performance**

(Units: ¥ billion)

>Net Sales increased ¥0.2billion year on year.

decrease of new ethical drugs sales.
increase of generic drugs sales.

Cost of Sales increased ¥2.9 billion.(Cost of sales ratio increased 3.4%)

Drug price revisions

·Sales of generic drugs increased

·Sales of ethical drug overseas decreased

Gross Profit decreased ¥2.8billion year on year

#### >SG&A expenses remained same level.

• R&D expenses increased ¥0.9billion (up front payment)

•SG&A(excluding R&D) decreased ¥0.9billion

■Operating Income decreased ¥2.8billion year on year.